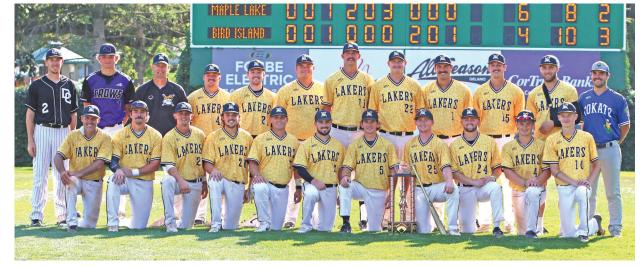

# **Defending state champs the Lakers open May 3**

As the defending 2023 State Champions and almost everyone coming back from that title winning team, the Lakers expect to have a big bullseye on their back this season, but it also brings a lot of excitement to the program, Manager Casey Pack said.

The Lakers went on an unprecedented run in September that culminated in a title clinching 6-4 victory over the Bird Island Bullfrogs at Delano in the 100th Minnesota Baseball Association State Tournament.

"Defending the state title is extremely difficult to do. I don't know if there's ever been a back-to-back champion in Class C," Pack said. But

Pictured is last year's state championship winning team. The Lakers expect to have a bullseye on their back this summer as they attempt to defend their title.