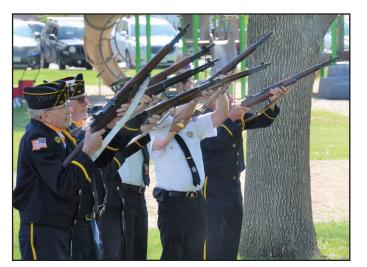

Fallen soldiers are honored at Maple Lake's service with prayers, music, and a gun salute.

as the birthplace of Memorial Day in 1966. Doylestown, Pennsylvania, and Rochester, Wisconsin are some other towns that claim to have celebrated Memorial Day since the mid-1860s.